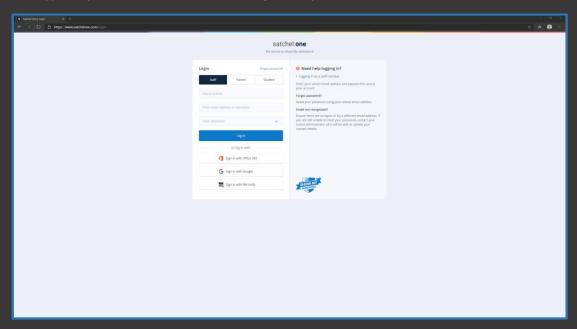

2. Type <a href="https://www.satchelone.com/login">https://www.satchelone.com/login</a> into your address bar.

- 3. Login by selecting **Sign in with Office 365**. A separate window will opening asking you to enter your Office 365 email and password.
- 4. Your email address will be your school username with **@liskeard.cornwall.sch.uk** at the end. For example **Y19FoSurname@liskeard.cornwall.sch.uk**.
- 5. You password will be identical to your school user account.