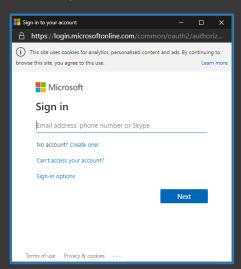

2. Type <a href="https://www.satchelone.com/login">https://www.satchelone.com/login</a> into your address bar.

- 3. Login by selecting **Sign in with Office 365**. A separate window will opening asking you to enter your Office 365 email and password.
- 4. Your email address will be your school username with **@liskeard.cornwall.sch.uk** at the end. For example **Y19FoSurname@liskeard.cornwall.sch.uk**.
- 5. You password will be identical to your school user account.